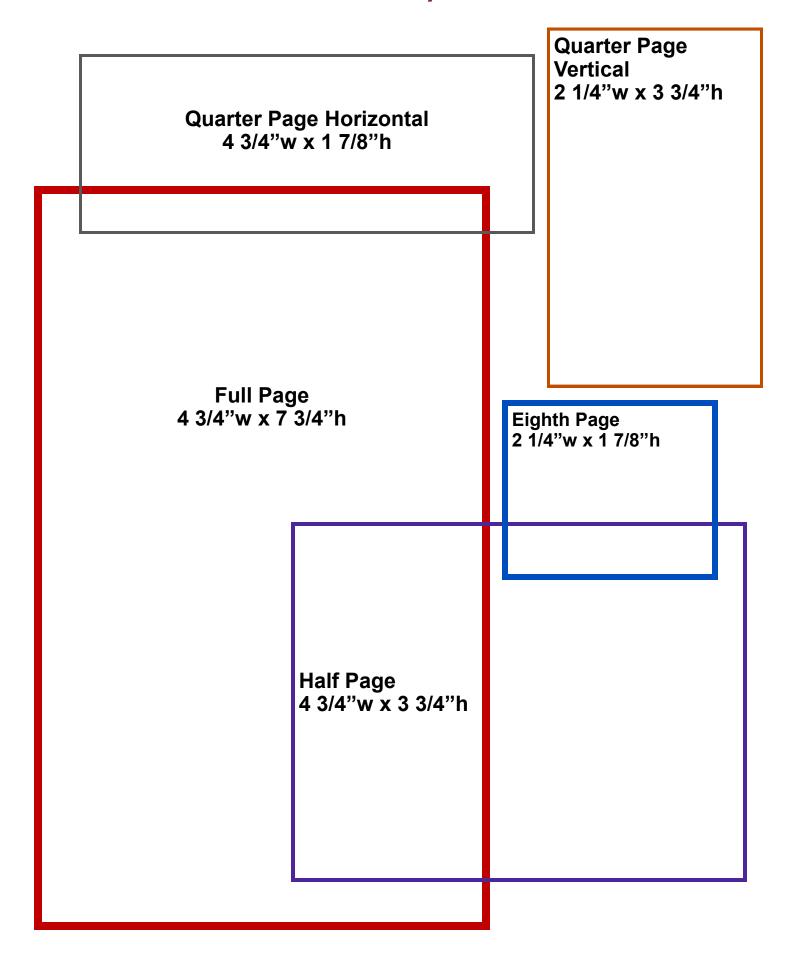

#### PREMIUM POSITIONS (includes color)

Back Cover (4-3/4"w x 7-3/4"h) sol 1,600 Inside Covers or Facing Pages

 $(4-3/4"w \times 7-3/4"h)$  \$1,160

#### REGULAR AD RATES (includes color)

Full Page (4-3/4"w x 7-3/4"h) \$ 850 1/2 Page (4-3/4"w x 3-3/4"h) \$ 560 1/4 Page Vertical (2-1/4"w x 3-3/4"h) \$ 315

I/4 Page Horizontal (4-3/4"w x I-7/8"h) \$ 315

I/8 Page (2-1/4"w x 1-7/8"h) \$ 195

### **2025 Directory Ad Sizes**